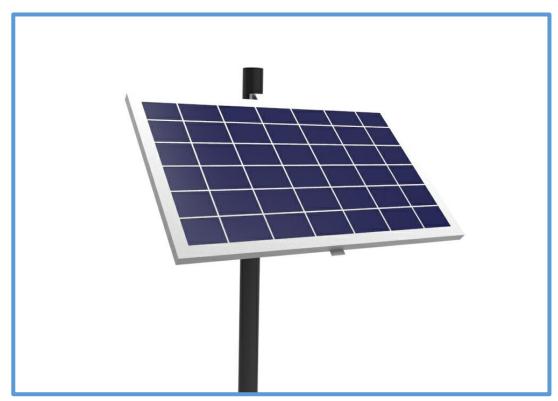

## Mounting Steps

1. Attach pole bracket to upright bracket.

Attach support bracket to pole bracket and upright bracket. When attaching the support bracket to the upright bracket, you can chose the optimal angle by using the predrilled slots.

3. Secure to pole using hose brackets.

4. Place the solar panel horizontally on the upright bracket and attach using bolts (panel should have pre-drilled holes on the back).

5. Ensure all attachments are secure.