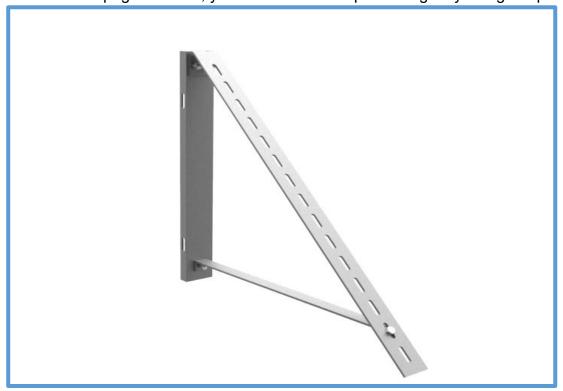

## **COMPONENTS**

| Pole Bracket<br>x 1 | Upright<br>Bracket x 1 | Support<br>Bracket x 1 | Bolt x 6                                                                                                                                                                                                                                                                                                                                                                                                                                                                                                                                                                                                                                                                                                                                                                                                                                                                                                                                                                                                                                                                                                                                                                                                                                                                                                                                                                                                                                                                                                                                                                                                                                                                                                                                                                                                                                                                                                                                                                                                                                                                                                                       | Hose Clamp<br>x 2 |
|---------------------|------------------------|------------------------|--------------------------------------------------------------------------------------------------------------------------------------------------------------------------------------------------------------------------------------------------------------------------------------------------------------------------------------------------------------------------------------------------------------------------------------------------------------------------------------------------------------------------------------------------------------------------------------------------------------------------------------------------------------------------------------------------------------------------------------------------------------------------------------------------------------------------------------------------------------------------------------------------------------------------------------------------------------------------------------------------------------------------------------------------------------------------------------------------------------------------------------------------------------------------------------------------------------------------------------------------------------------------------------------------------------------------------------------------------------------------------------------------------------------------------------------------------------------------------------------------------------------------------------------------------------------------------------------------------------------------------------------------------------------------------------------------------------------------------------------------------------------------------------------------------------------------------------------------------------------------------------------------------------------------------------------------------------------------------------------------------------------------------------------------------------------------------------------------------------------------------|-------------------|
|                     |                        |                        | Committee of the control of the cont |                   |
| 20 1/8" x 2 3/8"    | 29 1/4" x 1 7/8"       | 19 1/2 " x 1"          |                                                                                                                                                                                                                                                                                                                                                                                                                                                                                                                                                                                                                                                                                                                                                                                                                                                                                                                                                                                                                                                                                                                                                                                                                                                                                                                                                                                                                                                                                                                                                                                                                                                                                                                                                                                                                                                                                                                                                                                                                                                                                                                                |                   |

## Mounting Steps

1. Attach pole bracket to upright bracket.

Attach support bracket to pole bracket and upright bracket. When attaching the support bracket to the upright bracket, you can chose the optimal angle by using the predrilled slots.