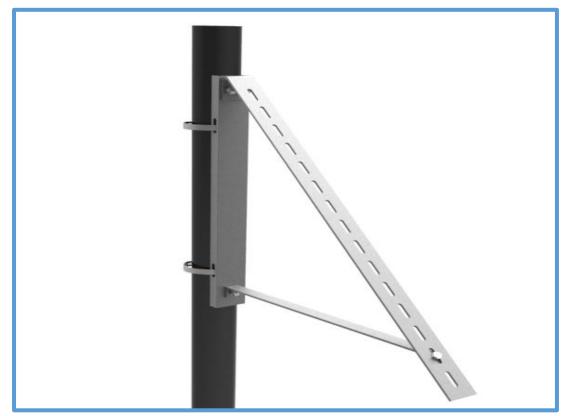

3. Secure to pole using hose brackets.

4. Place the solar panel horizontally on the upright bracket and attach using bolts (panel should have pre-drilled holes on the back).

5. Ensure all attachments are secure.