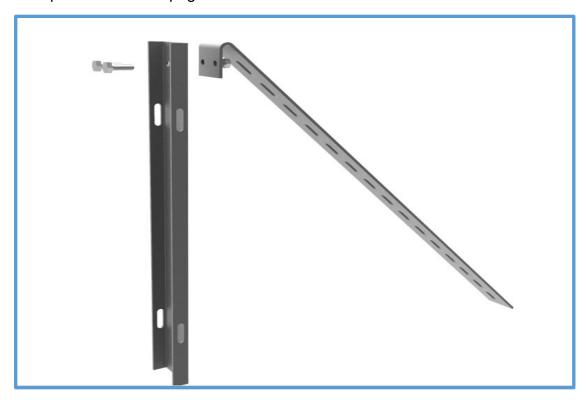

## **COMPONENTS**

| Pole Bracket<br>x 1 | Upright<br>Bracket x 1 | Support<br>Bracket x 1 | Bolt x 6                                                                                                                                                                                                                                                                                                                                                                                                                                                                                                                                                                                                                                                                                                                                                                                                                                                                                                                                                                                                                                                                                                                                                                                                                                                                                                                                                                                                                                                                                                                                                                                                                                                                                                                                                                                                                                                                                                                                                                                                                                                                                                                       | Hose Clamp<br>x 2 |
|---------------------|------------------------|------------------------|--------------------------------------------------------------------------------------------------------------------------------------------------------------------------------------------------------------------------------------------------------------------------------------------------------------------------------------------------------------------------------------------------------------------------------------------------------------------------------------------------------------------------------------------------------------------------------------------------------------------------------------------------------------------------------------------------------------------------------------------------------------------------------------------------------------------------------------------------------------------------------------------------------------------------------------------------------------------------------------------------------------------------------------------------------------------------------------------------------------------------------------------------------------------------------------------------------------------------------------------------------------------------------------------------------------------------------------------------------------------------------------------------------------------------------------------------------------------------------------------------------------------------------------------------------------------------------------------------------------------------------------------------------------------------------------------------------------------------------------------------------------------------------------------------------------------------------------------------------------------------------------------------------------------------------------------------------------------------------------------------------------------------------------------------------------------------------------------------------------------------------|-------------------|
|                     |                        |                        | Committee of the control of the cont |                   |
| 20 1/8" x 2 3/8"    | 29 1/4" x 1 7/8"       | 19 1/2 " x 1"          |                                                                                                                                                                                                                                                                                                                                                                                                                                                                                                                                                                                                                                                                                                                                                                                                                                                                                                                                                                                                                                                                                                                                                                                                                                                                                                                                                                                                                                                                                                                                                                                                                                                                                                                                                                                                                                                                                                                                                                                                                                                                                                                                |                   |

## Mounting Steps

1. Attach pole bracket to upright bracket.

Attach support bracket to pole bracket and upright bracket. When attaching the support bracket to the upright bracket, you can chose the optimal angle by using the predrilled slots.