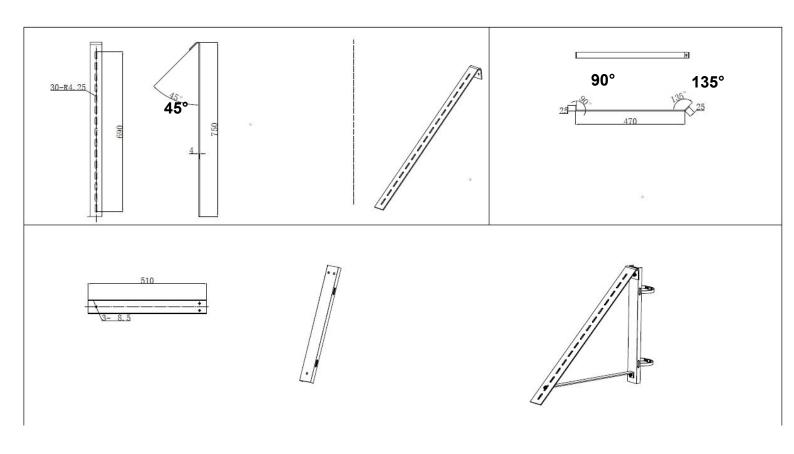

## **COMPONENTS**

| Pole Bracket<br>x 1 | Upright<br>Bracket x 1 | Support<br>Bracket x 1 | Bolt x 6                                                                                                                                                                                                                                                                                                                                                                                                                                                                                                                                                                                                                                                                                                                                                                                                                                                                                                                                                                                                                                                                                                                                                                                                                                                                                                                                                                                                                                                                                                                                                                                                                                                                                                                                                                                                                                                                                                                                                                                                                                                                                                                       | Hose Clamp<br>x 2 |
|---------------------|------------------------|------------------------|--------------------------------------------------------------------------------------------------------------------------------------------------------------------------------------------------------------------------------------------------------------------------------------------------------------------------------------------------------------------------------------------------------------------------------------------------------------------------------------------------------------------------------------------------------------------------------------------------------------------------------------------------------------------------------------------------------------------------------------------------------------------------------------------------------------------------------------------------------------------------------------------------------------------------------------------------------------------------------------------------------------------------------------------------------------------------------------------------------------------------------------------------------------------------------------------------------------------------------------------------------------------------------------------------------------------------------------------------------------------------------------------------------------------------------------------------------------------------------------------------------------------------------------------------------------------------------------------------------------------------------------------------------------------------------------------------------------------------------------------------------------------------------------------------------------------------------------------------------------------------------------------------------------------------------------------------------------------------------------------------------------------------------------------------------------------------------------------------------------------------------|-------------------|
|                     |                        |                        | Committee of the control of the cont |                   |
| 20 1/8" x 2 3/8"    | 29 1/4" x 1 7/8"       | 19 1/2 " x 1"          |                                                                                                                                                                                                                                                                                                                                                                                                                                                                                                                                                                                                                                                                                                                                                                                                                                                                                                                                                                                                                                                                                                                                                                                                                                                                                                                                                                                                                                                                                                                                                                                                                                                                                                                                                                                                                                                                                                                                                                                                                                                                                                                                |                   |

## Mounting Steps

1. Attach pole bracket to upright bracket.

Attach support bracket to pole bracket and upright bracket. When attaching the support bracket to the upright bracket, you can chose the optimal angle by using the predrilled slots.

3. Secure to pole using hose brackets.

4. Place the solar panel horizontally on the upright bracket and attach using bolts (panel should have pre-drilled holes on the back).

5. Ensure all attachments are secure.