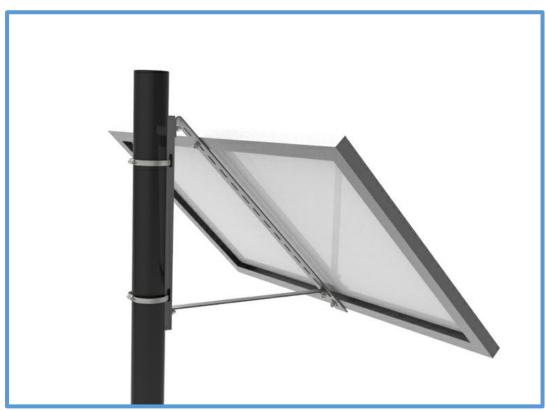

## Mounting Steps

1. Attach pole bracket to upright bracket.

Attach support bracket to pole bracket and upright bracket. When attaching the support bracket to the upright bracket, you can chose the optimal angle by using the predrilled slots.

3. Secure to pole using hose brackets.

4. Place the solar panel horizontally on the upright bracket and attach using bolts (panel should have pre-drilled holes on the back).

5. Ensure all attachments are secure.