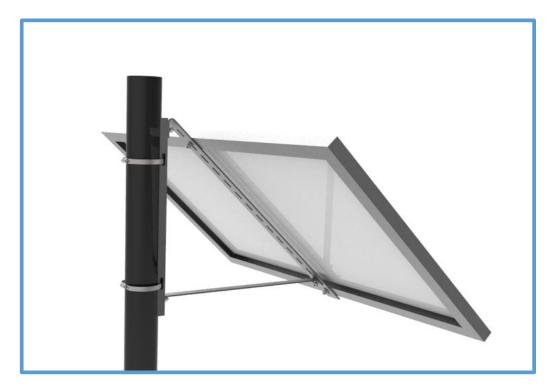

3. Secure to pole using hose brackets.

4. Place the solar panel horizontally on the upright bracket and attach using bolts (panel should have pre-drilled holes on the back).

5. Ensure all attachments are secure.