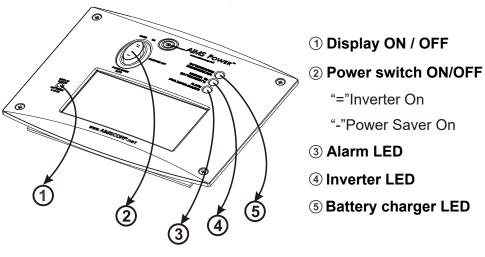

## LCD REMOTE DISPLAY REMOTELF

**Overall Dimensions** 



## **Display Functions**



AIMS POWER

www.aimscorp.net



## **Connection Diagram**



## SYSTEM OVERVIEW 1 Input AC: 000 **Output AC:** 000 6 V $\mathbf{N}$ Output Freq: 0000Hz Batt DC: 0000 V 7 2 Work mode: Online Output Load: 000% 8 3 Alarm: NO 4 9 Fault: NO 5

LCD Display Detail

- (1) Shore/ Generator voltage(2) DC voltage on inverter(3) Load when inverting %
- (4) Low/high voltage, over temp, overload
- (5) Fault condition

- (6) AC Output voltage
- (7) Output frequency
- (8) Bypass (online) / inverter mode
- (9) Battery state of charge graph



**NOTE:** The battery icon is just an image and does not represent battery capacity. The bar graph will change based on battery voltage (2). If using lithium, you may see an instant drop on the graph.

4/21