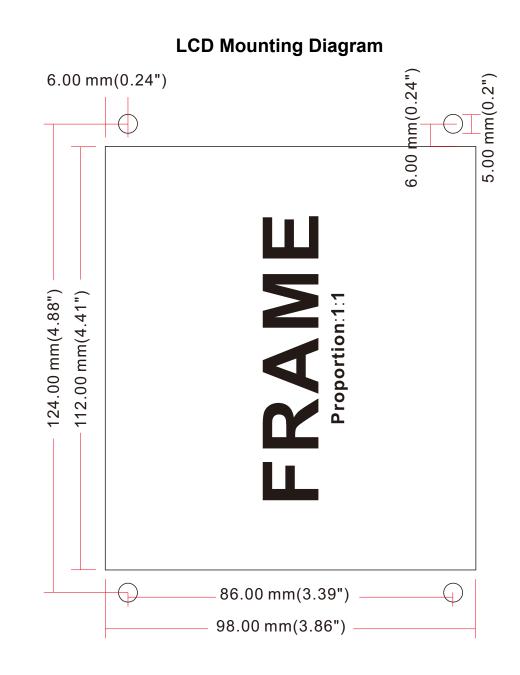

## LCD REMOTE DISPLAY REMOTELF

**Overall Dimensions** 



## **Display Functions**



AIMS POWER

www.aimscorp.net



## **Connection Diagram**



## SYSTEM OVERVIEW 1 Input AC: 000 **Output AC:** 000 6 V $\mathbf{N}$ Output Freq: 0000Hz Batt DC: 0000 V 7 2 Work mode: Online Output Load: 000% 8 3 Alarm: NO 4 9 Fault: NO 5

LCD Display Detail

- (1) Shore/ Generator voltage(2) DC voltage on inverter(3) Load when inverting %
- (4) Low/high voltage, over temp, overload
- (5) Fault condition

- (6) AC Output voltage
- (7) Output frequency
- (8) Bypass (online) / inverter mode
- (9) Battery state of charge graph



**NOTE:** The battery icon is just an image and does not represent battery capacity. The bar graph will change based on battery voltage (2). If using lithium, you may see an instant drop on the graph.

4/21