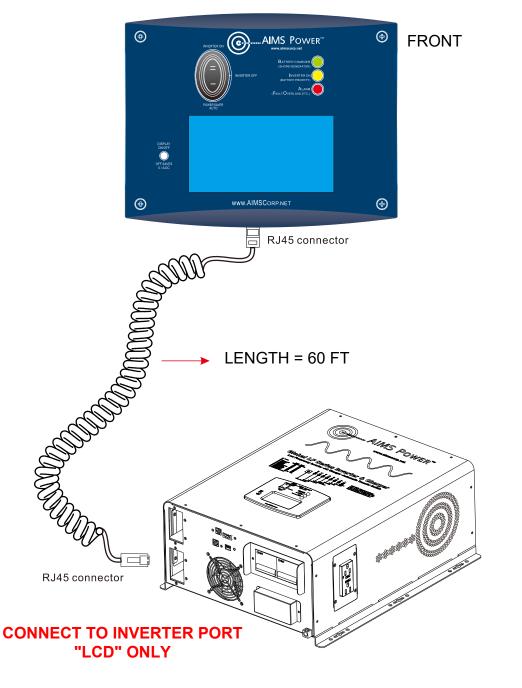

## LCD REMOTE DISPLAY REMOTELF

**Overall Dimensions** 



## **Display Functions**



AIMS POWER

www.aimscorp.net



## **Connection Diagram**



## SYSTEM OVERVIEW 1 Input AC: 000 **Output AC:** 000 6 V $\mathbf{N}$ Output Freq: 0000Hz Batt DC: 0000 V 7 2 Work mode: Online Output Load: 000% 8 3 Alarm: NO 4 9 Fault: NO 5

LCD Display Detail

- (1) Shore/ Generator voltage(2) DC voltage on inverter(3) Load when inverting %
- (4) Low/high voltage, over temp, overload
- (5) Fault condition

- (6) AC Output voltage
- (7) Output frequency
- (8) Bypass (online) / inverter mode
- (9) Battery state of charge graph



**NOTE:** The battery icon is just an image and does not represent battery capacity. The bar graph will change based on battery voltage (2). If using lithium, you may see an instant drop on the graph.

4/21