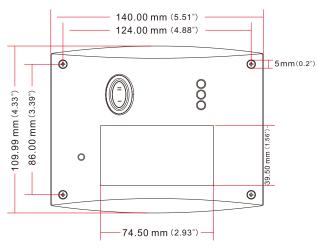

## LCD REMOTE DISPLAY REMOTELF

**Overall Dimensions** 



## **Display Functions**



AIMS POWER

www.aimscorp.net



## **Connection Diagram**



## SYSTEM OVERVIEW 1 Input AC: 000 **Output AC:** 000 6 V $\mathbf{N}$ Output Freq: 0000Hz Batt DC: 0000 V 7 2 Work mode: Online Output Load: 000% 8 3 Alarm: NO 4 9 Fault: NO 5

LCD Display Detail

- (1) Shore/ Generator voltage(2) DC voltage on inverter(3) Load when inverting %
- (4) Low/high voltage, over temp, overload
- (5) Fault condition

- (6) AC Output voltage
- (7) Output frequency
- (8) Bypass (online) / inverter mode
- (9) Battery state of charge graph



**NOTE:** The battery icon is just an image and does not represent battery capacity. The bar graph will change based on battery voltage (2). If using lithium, you may see an instant drop on the graph.

4/21